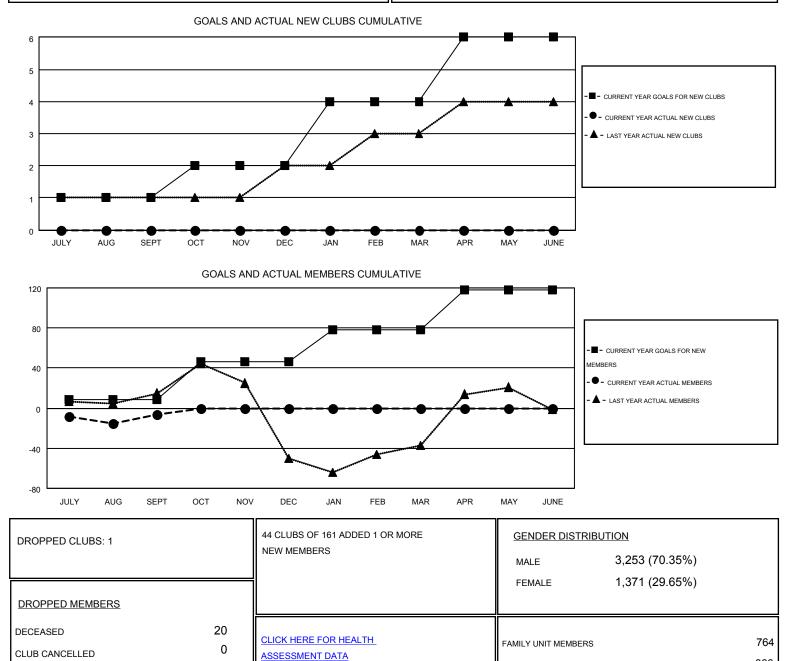

#### GMT: HAL GRIFFIN

| GMT | CA   | 1 |
|-----|------|---|
| OWN | 0, ( | 1 |

| Clubs<br>RESULTS FOR 2015-2016 |   |   |   | Members<br>RESULTS FOR 2015-2016 |               |    |     |     |         |
|--------------------------------|---|---|---|----------------------------------|---------------|----|-----|-----|---------|
|                                |   |   |   |                                  |               |    |     |     | QUARTER |
| JULY/AUG/SEPT                  | 1 | 0 | 1 | -1                               | JULY/AUG/SEPT | 9  | 148 | 154 | -6      |
| OCT/NOV/DEC                    | 1 | 0 | 0 | 0                                | OCT/NOV/DEC   | 37 | 0   | 0   | 0       |
| JAN/FEB/MAR                    | 2 | 0 | 0 | 0                                | JAN/FEB/MAR   | 32 | 0   | 0   | 0       |
| APR/MAY/JUNE                   | 2 | 0 | 0 | 0                                | APR/MAY/JUNE  | 40 | 0   | 0   | 0       |

134

154

OTHER

TOTAL

MBR0181

HEAD OF HOUSEHOLD

NON-HEAD OF HOUSEHOLD

366